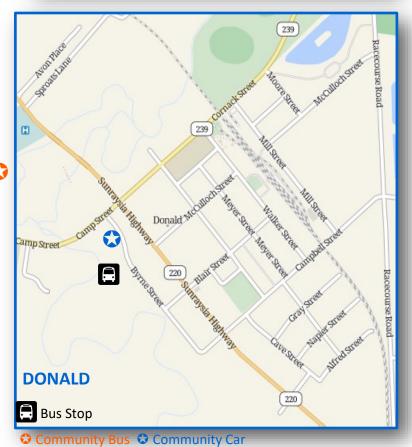

# **Donald Community Bus**

East Wimmera Health Service (EWHS) maintains an 18 seat self-drive community bus. The community bus is to be used primarily for the health and well-being of Buloke Shire residents and community groups. The bus is fitted with a wheelchair lifter and can accommodate a wheel chair.

The bus is unavailable on Wednesday and Friday. For booking information, please contact EWHS, Donald Campus on 5478 6200.